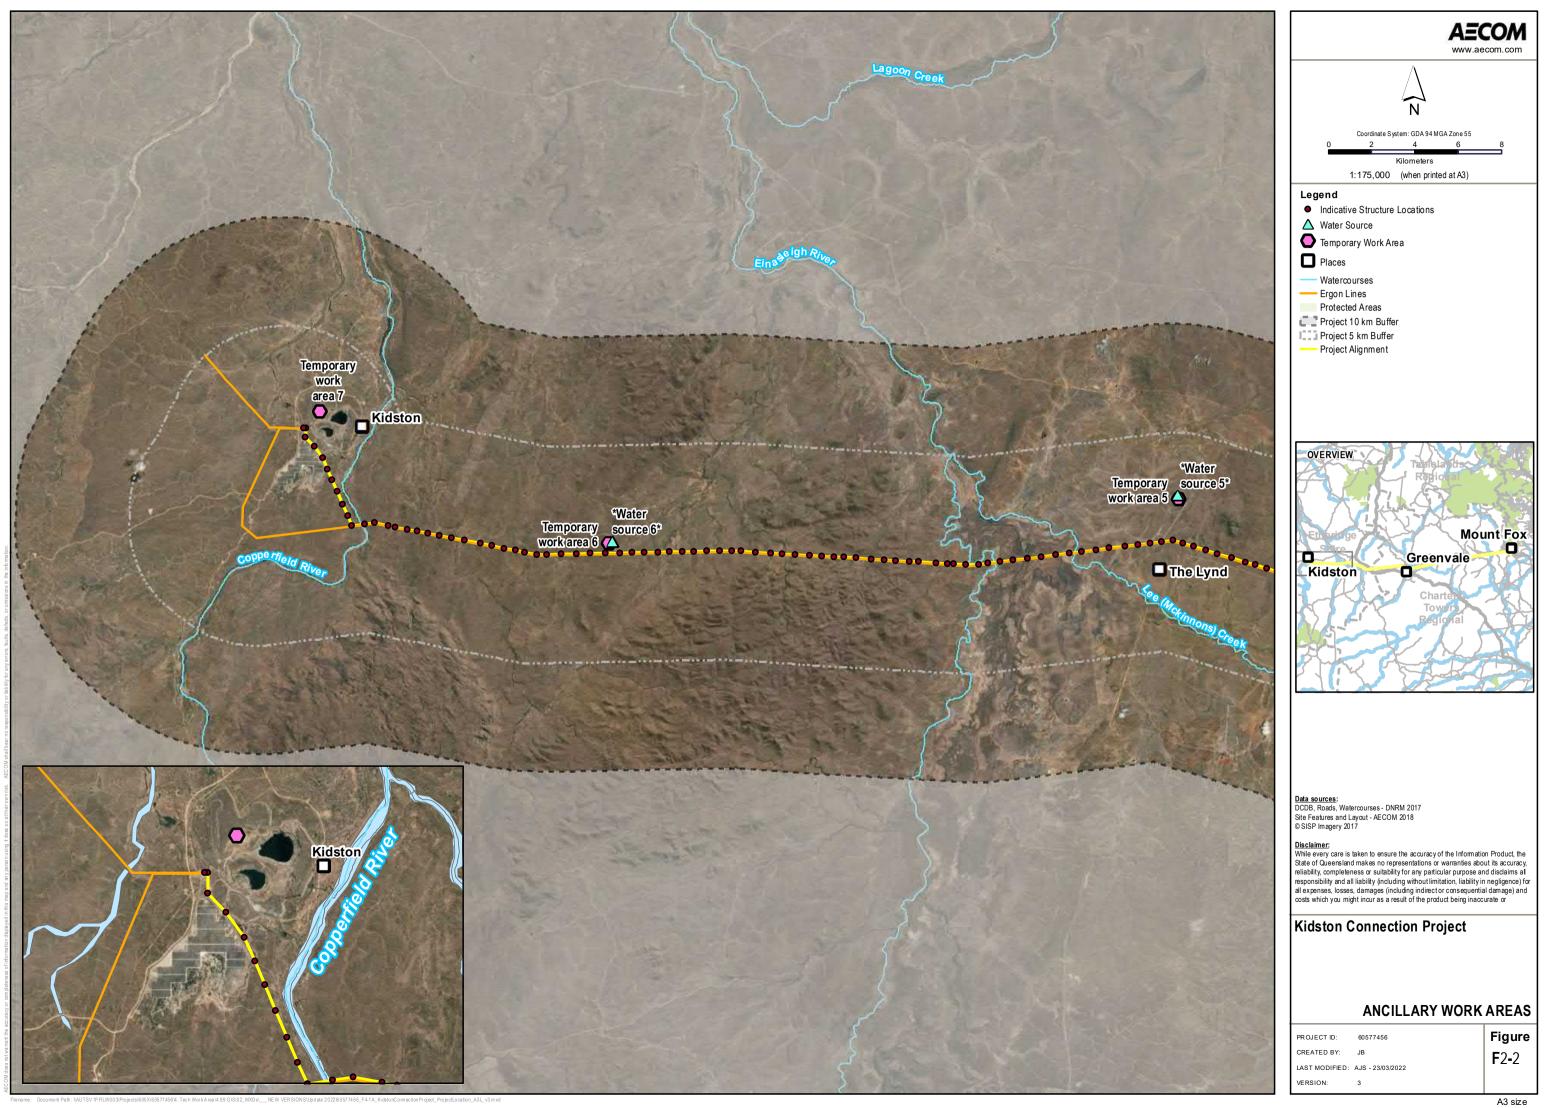

## **ANCILLARY WORK AREAS**

PROJECT ID: CREATED BY: JB LAST MODIFIED: AJS - 23/03/2022 VERSION 3

60577456

A3 size

Figure

**F2-**5

| Lot  | Registered<br>Plan | Tenure      | Local Government Area    | Project Component |                               |                        |                               |  |
|------|--------------------|-------------|--------------------------|-------------------|-------------------------------|------------------------|-------------------------------|--|
|      |                    |             |                          | Switching Station | Transmission<br>Line Corridor | Temporary Work<br>Area | Water Sourcing and Extraction |  |
| 1    | CLK23              | Lands Lease | Charters Towers Regional |                   |                               |                        |                               |  |
| 1    | OC64               | Lands Lease | Charters Towers Regional |                   |                               |                        |                               |  |
| 3    | CLK34              | Lands Lease | Charters Towers Regional |                   |                               |                        |                               |  |
| 3    | WU48               | Lands Lease | Charters Towers Regional |                   |                               |                        |                               |  |
| 5    | CLK23              | Lands Lease | Charters Towers Regional |                   |                               |                        |                               |  |
| 6    | WU50               | Lands Lease | Charters Towers Regional |                   |                               |                        |                               |  |
| 11   | CLK26              | Lands Lease | Charters Towers Regional |                   |                               |                        |                               |  |
| 501  | SP232789           | Lands Lease | Charters Towers Regional |                   |                               |                        |                               |  |
| 547  | SP242570           | Lands Lease | Charters Towers Regional |                   |                               |                        |                               |  |
| 3198 | PH2177             | Lands Lease | Charters Towers Regional |                   |                               |                        |                               |  |
| 5234 | SP275834           | Lands Lease | Charters Towers Regional |                   |                               |                        |                               |  |
| 5138 | SP262310           | Lands Lease | Charters Towers Regional |                   |                               |                        |                               |  |
| 1    | SP289310           | Freehold    | Etheridge Shire          |                   |                               |                        |                               |  |
| 1    | CD25               | Freehold    | Etheridge Shire          |                   |                               |                        |                               |  |
| 1    | PER6688            | Lands Lease | Etheridge Shire          |                   |                               |                        |                               |  |
| 2    | SP289310           | Freehold    | Etheridge Shire          |                   |                               |                        |                               |  |
| 3    | CD12               | Lands Lease | Etheridge Shire          |                   |                               |                        |                               |  |
| 4    | CD35               | Lands Lease | Etheridge Shire          |                   |                               |                        |                               |  |
| 14   | LH8                | Lands Lease | Etheridge Shire          |                   |                               |                        |                               |  |
| 44   | USL33              | State Land  | Etheridge Shire          |                   |                               |                        |                               |  |
| 66   | SP304951           | Freehold    | Etheridge Shire          |                   |                               |                        |                               |  |