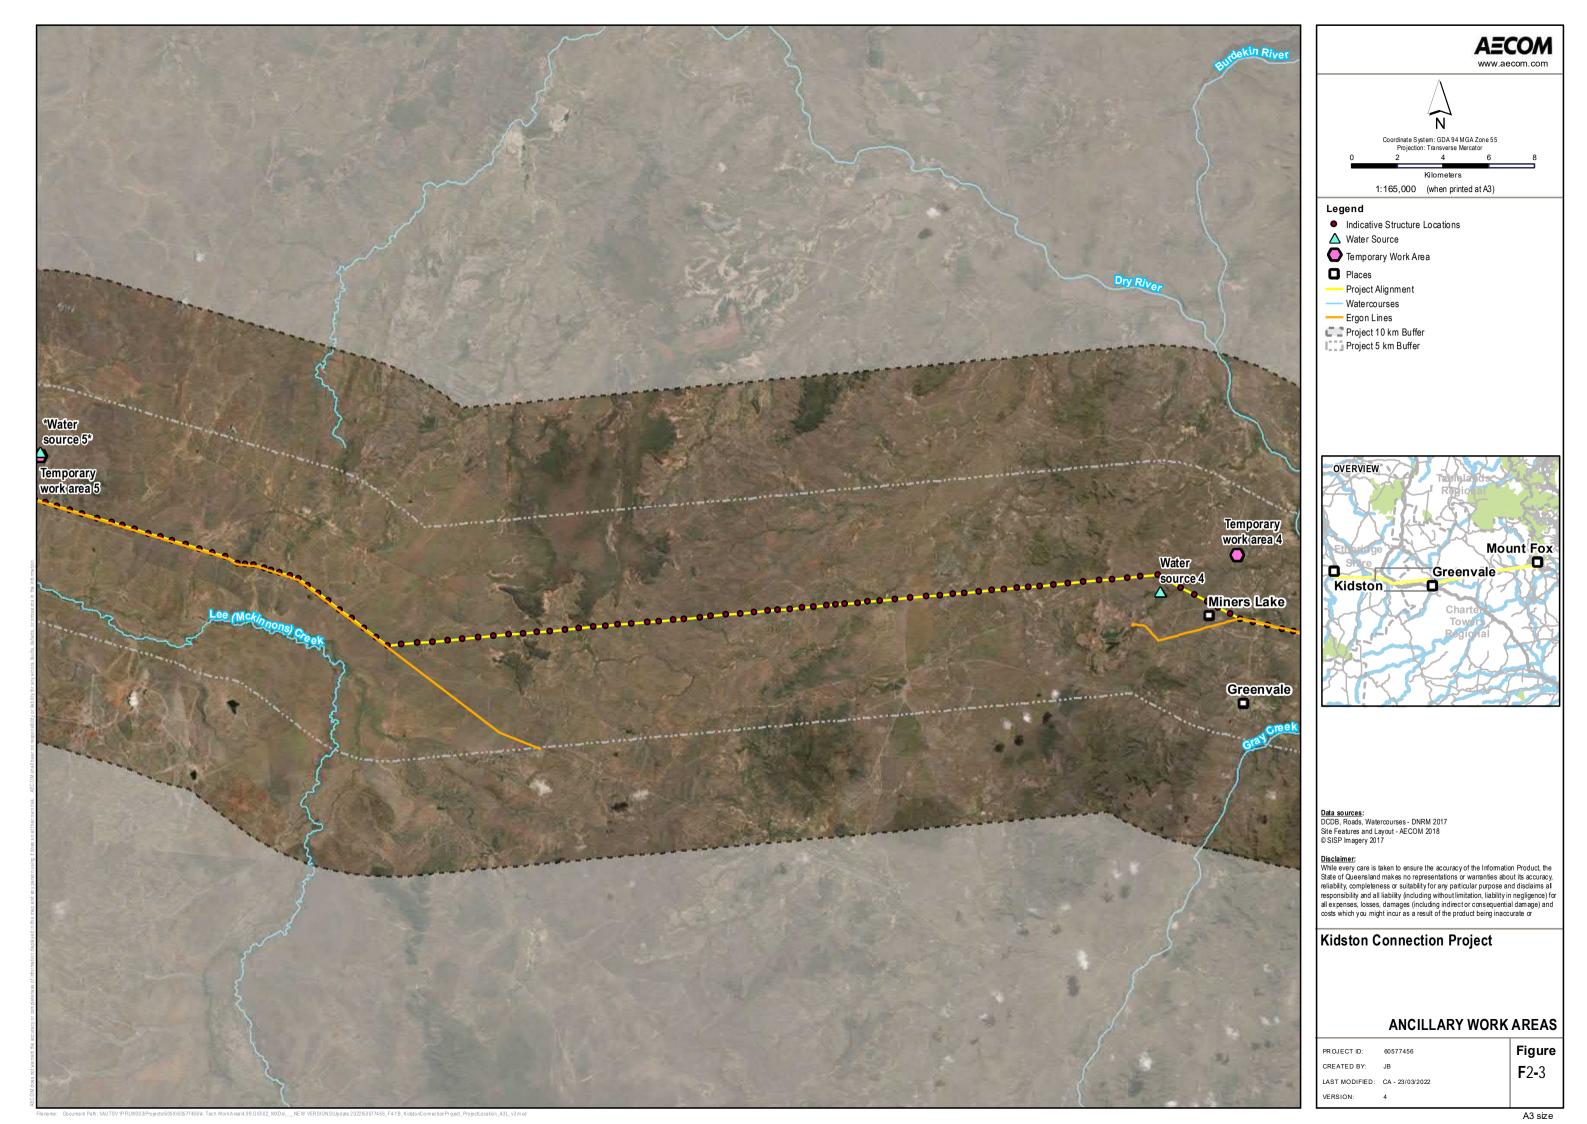

## **ANCILLARY WORK AREAS**

PROJECT ID: CREATED BY: JB LAST MODIFIED: AJS - 23/03/2022 VERSION 3

60577456

A3 size

Figure

**F2-**5

| Lot  | Registered<br>Plan | Tenure      | Local Government Area    | Project Component |                               |                        |                               |  |
|------|--------------------|-------------|--------------------------|-------------------|-------------------------------|------------------------|-------------------------------|--|
|      |                    |             |                          | Switching Station | Transmission<br>Line Corridor | Temporary Work<br>Area | Water Sourcing and Extraction |  |
| 1    | CLK23              | Lands Lease | Charters Towers Regional |                   |                               |                        |                               |  |
| 1    | OC64               | Lands Lease | Charters Towers Regional |                   |                               |                        |                               |  |
| 3    | CLK34              | Lands Lease | Charters Towers Regional |                   |                               |                        |                               |  |
| 3    | WU48               | Lands Lease | Charters Towers Regional |                   |                               |                        |                               |  |
| 5    | CLK23              | Lands Lease | Charters Towers Regional |                   |                               |                        |                               |  |
| 6    | WU50               | Lands Lease | Charters Towers Regional |                   |                               |                        |                               |  |
| 11   | CLK26              | Lands Lease | Charters Towers Regional |                   |                               |                        |                               |  |
| 501  | SP232789           | Lands Lease | Charters Towers Regional |                   |                               |                        |                               |  |
| 547  | SP242570           | Lands Lease | Charters Towers Regional |                   |                               |                        |                               |  |
| 3198 | PH2177             | Lands Lease | Charters Towers Regional |                   |                               |                        |                               |  |
| 5234 | SP275834           | Lands Lease | Charters Towers Regional |                   |                               |                        |                               |  |
| 5138 | SP262310           | Lands Lease | Charters Towers Regional |                   |                               |                        |                               |  |
| 1    | SP289310           | Freehold    | Etheridge Shire          |                   |                               |                        |                               |  |
| 1    | CD25               | Freehold    | Etheridge Shire          |                   |                               |                        |                               |  |
| 1    | PER6688            | Lands Lease | Etheridge Shire          |                   |                               |                        |                               |  |
| 2    | SP289310           | Freehold    | Etheridge Shire          |                   |                               |                        |                               |  |
| 3    | CD12               | Lands Lease | Etheridge Shire          |                   |                               |                        |                               |  |
| 4    | CD35               | Lands Lease | Etheridge Shire          |                   |                               |                        |                               |  |
| 14   | LH8                | Lands Lease | Etheridge Shire          |                   |                               |                        |                               |  |
| 44   | USL33              | State Land  | Etheridge Shire          |                   |                               |                        |                               |  |
| 66   | SP304951           | Freehold    | Etheridge Shire          |                   |                               |                        |                               |  |