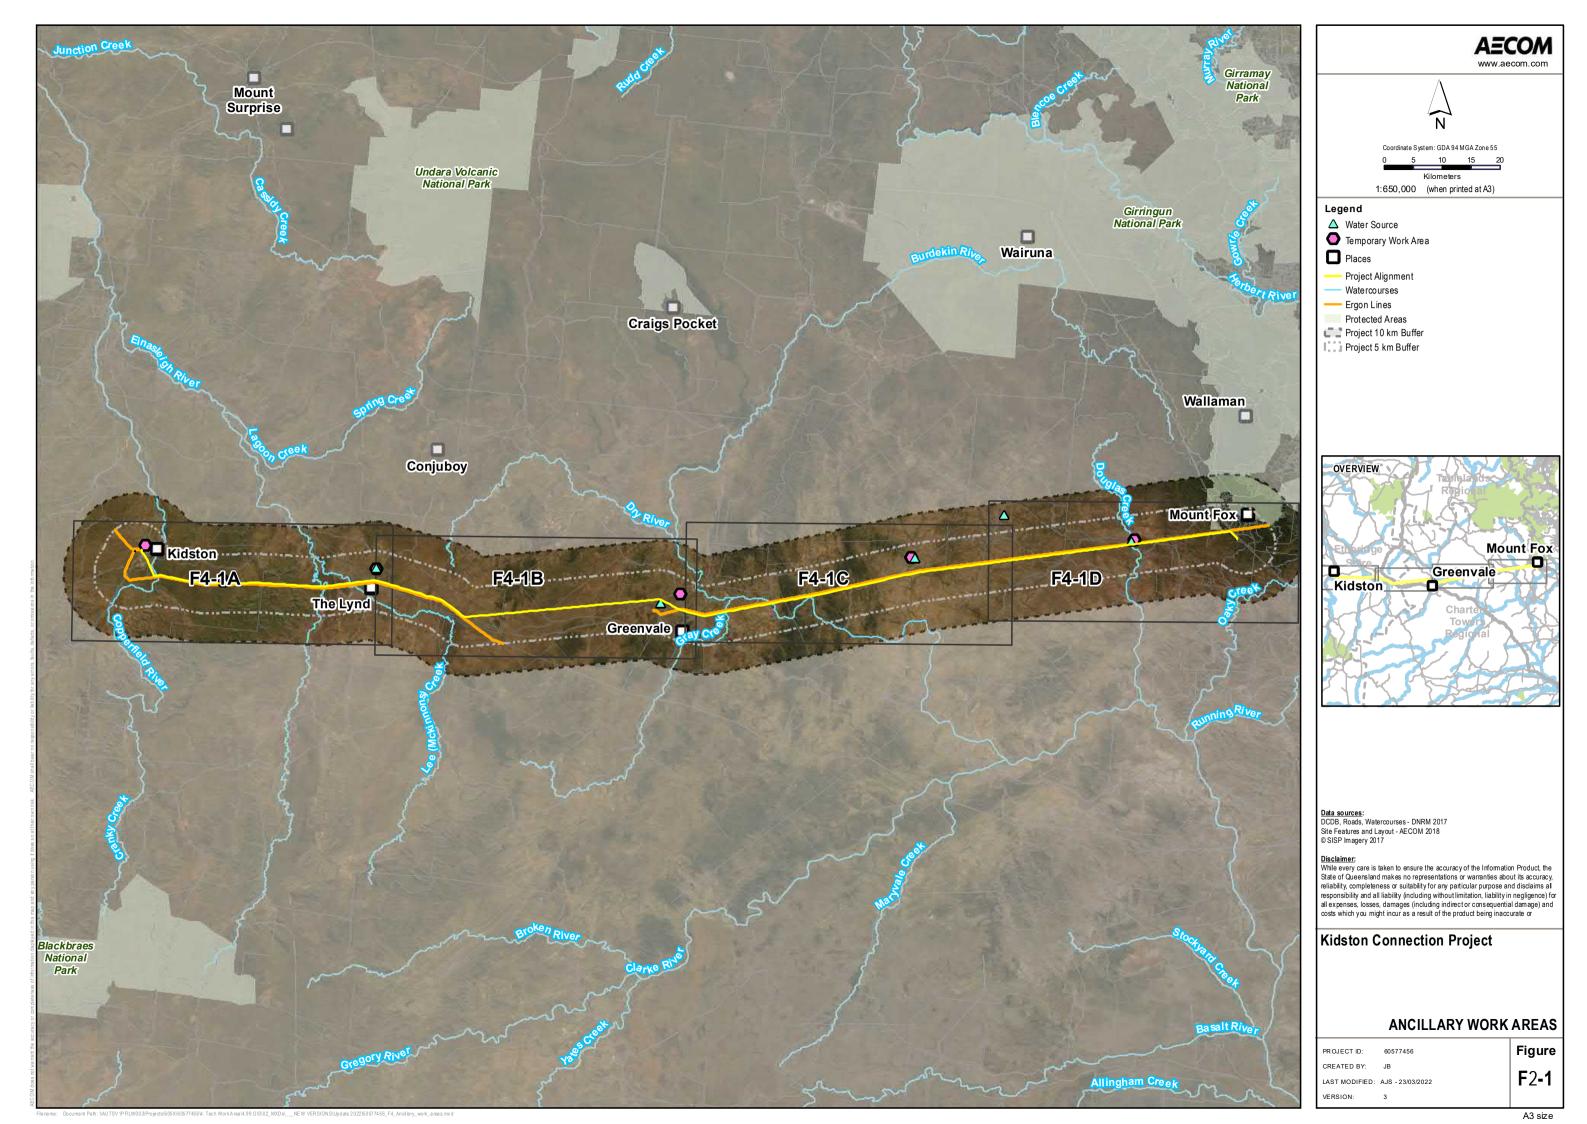

## **ANCILLARY WORK AREAS**

PROJECT ID: CREATED BY: JB LAST MODIFIED: AJS - 23/03/2022 VERSION 3

60577456

A3 size

Figure

**F2-**5

| Lot  | Registered<br>Plan | Tenure      | Local Government Area    | Project Component |                               |                        |                               |  |
|------|--------------------|-------------|--------------------------|-------------------|-------------------------------|------------------------|-------------------------------|--|
|      |                    |             |                          | Switching Station | Transmission<br>Line Corridor | Temporary Work<br>Area | Water Sourcing and Extraction |  |
| 1    | CLK23              | Lands Lease | Charters Towers Regional |                   |                               |                        |                               |  |
| 1    | OC64               | Lands Lease | Charters Towers Regional |                   |                               |                        |                               |  |
| 3    | CLK34              | Lands Lease | Charters Towers Regional |                   |                               |                        |                               |  |
| 3    | WU48               | Lands Lease | Charters Towers Regional |                   |                               |                        |                               |  |
| 5    | CLK23              | Lands Lease | Charters Towers Regional |                   |                               |                        |                               |  |
| 6    | WU50               | Lands Lease | Charters Towers Regional |                   |                               |                        |                               |  |
| 11   | CLK26              | Lands Lease | Charters Towers Regional |                   |                               |                        |                               |  |
| 501  | SP232789           | Lands Lease | Charters Towers Regional |                   |                               |                        |                               |  |
| 547  | SP242570           | Lands Lease | Charters Towers Regional |                   |                               |                        |                               |  |
| 3198 | PH2177             | Lands Lease | Charters Towers Regional |                   |                               |                        |                               |  |
| 5234 | SP275834           | Lands Lease | Charters Towers Regional |                   |                               |                        |                               |  |
| 5138 | SP262310           | Lands Lease | Charters Towers Regional |                   |                               |                        |                               |  |
| 1    | SP289310           | Freehold    | Etheridge Shire          |                   |                               |                        |                               |  |
| 1    | CD25               | Freehold    | Etheridge Shire          |                   |                               |                        |                               |  |
| 1    | PER6688            | Lands Lease | Etheridge Shire          |                   |                               |                        |                               |  |
| 2    | SP289310           | Freehold    | Etheridge Shire          |                   |                               |                        |                               |  |
| 3    | CD12               | Lands Lease | Etheridge Shire          |                   |                               |                        |                               |  |
| 4    | CD35               | Lands Lease | Etheridge Shire          |                   |                               |                        |                               |  |
| 14   | LH8                | Lands Lease | Etheridge Shire          |                   |                               |                        |                               |  |
| 44   | USL33              | State Land  | Etheridge Shire          |                   |                               |                        |                               |  |
| 66   | SP304951           | Freehold    | Etheridge Shire          |                   |                               |                        |                               |  |