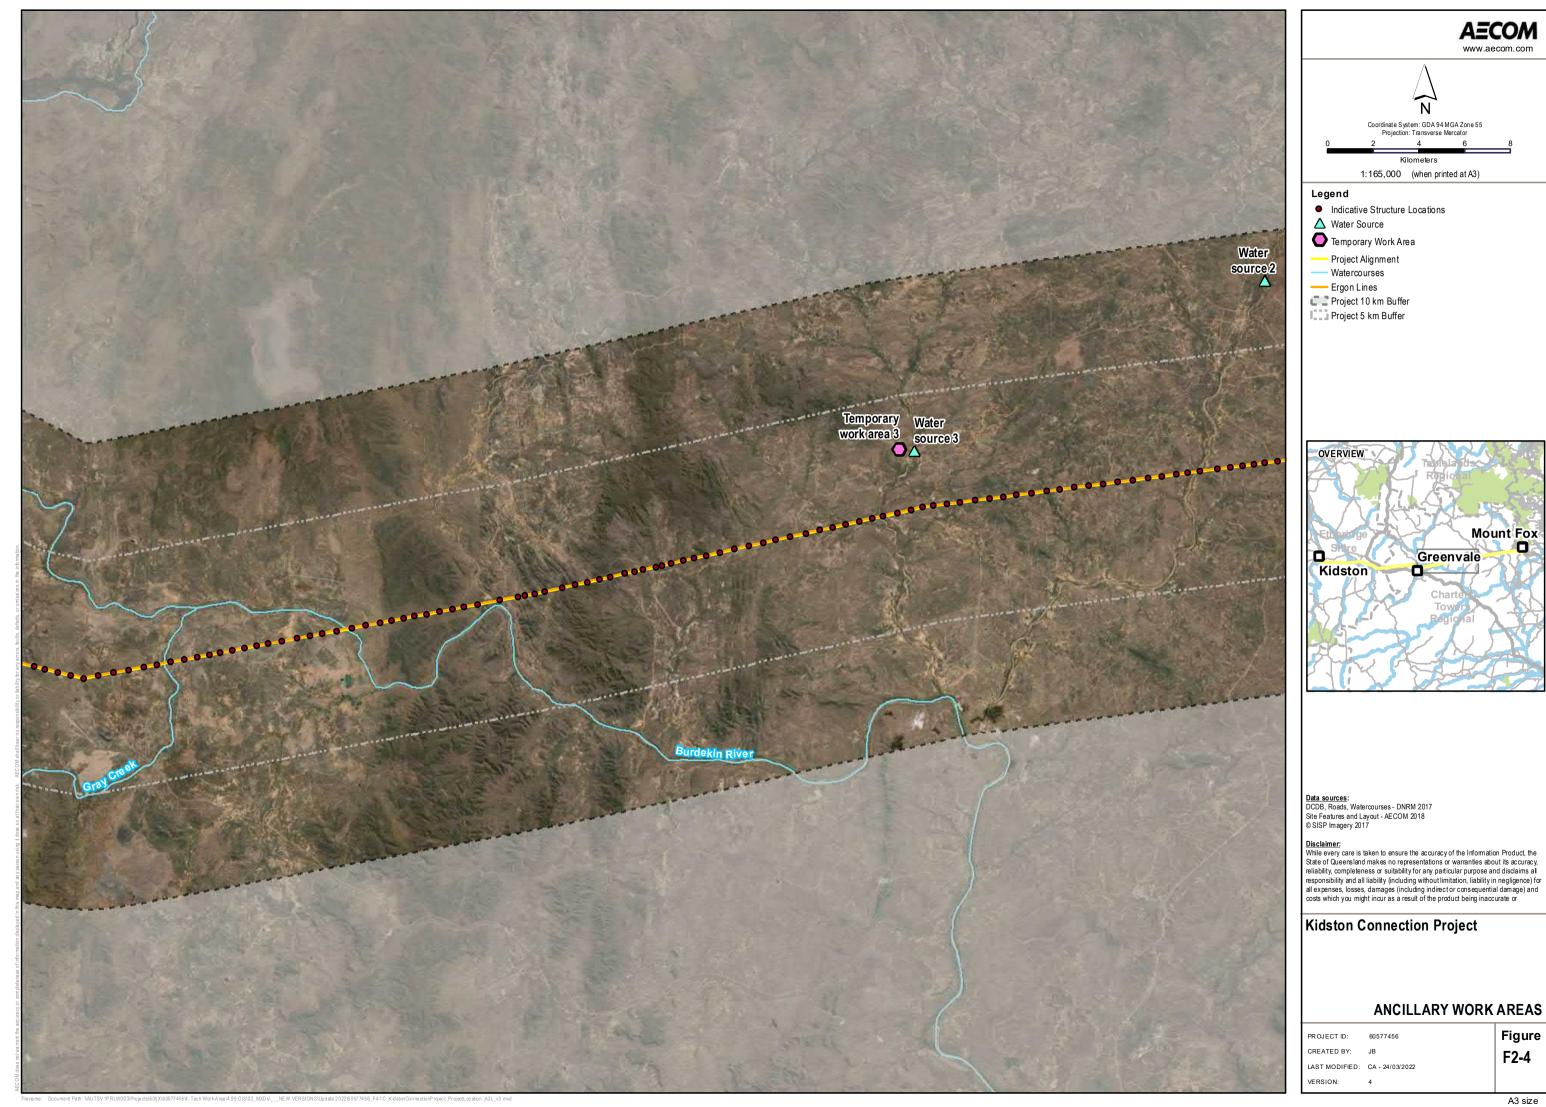

## **ANCILLARY WORK AREAS**

PROJECT ID: CREATED BY: JB LAST MODIFIED: AJS - 23/03/2022 VERSION 3

60577456

A3 size

Figure

**F2-**5

| Lot  | Registered<br>Plan | Tenure      | Local Government Area    | Project Component |                               |                        |                               |  |
|------|--------------------|-------------|--------------------------|-------------------|-------------------------------|------------------------|-------------------------------|--|
|      |                    |             |                          | Switching Station | Transmission<br>Line Corridor | Temporary Work<br>Area | Water Sourcing and Extraction |  |
| 1    | CLK23              | Lands Lease | Charters Towers Regional |                   |                               |                        |                               |  |
| 1    | OC64               | Lands Lease | Charters Towers Regional |                   |                               |                        |                               |  |
| 3    | CLK34              | Lands Lease | Charters Towers Regional |                   |                               |                        |                               |  |
| 3    | WU48               | Lands Lease | Charters Towers Regional |                   |                               |                        |                               |  |
| 5    | CLK23              | Lands Lease | Charters Towers Regional |                   |                               |                        |                               |  |
| 6    | WU50               | Lands Lease | Charters Towers Regional |                   |                               |                        |                               |  |
| 11   | CLK26              | Lands Lease | Charters Towers Regional |                   |                               |                        |                               |  |
| 501  | SP232789           | Lands Lease | Charters Towers Regional |                   |                               |                        |                               |  |
| 547  | SP242570           | Lands Lease | Charters Towers Regional |                   |                               |                        |                               |  |
| 3198 | PH2177             | Lands Lease | Charters Towers Regional |                   |                               |                        |                               |  |
| 5234 | SP275834           | Lands Lease | Charters Towers Regional |                   |                               |                        |                               |  |
| 5138 | SP262310           | Lands Lease | Charters Towers Regional |                   |                               |                        |                               |  |
| 1    | SP289310           | Freehold    | Etheridge Shire          |                   |                               |                        |                               |  |
| 1    | CD25               | Freehold    | Etheridge Shire          |                   |                               |                        |                               |  |
| 1    | PER6688            | Lands Lease | Etheridge Shire          |                   |                               |                        |                               |  |
| 2    | SP289310           | Freehold    | Etheridge Shire          |                   |                               |                        |                               |  |
| 3    | CD12               | Lands Lease | Etheridge Shire          |                   |                               |                        |                               |  |
| 4    | CD35               | Lands Lease | Etheridge Shire          |                   |                               |                        |                               |  |
| 14   | LH8                | Lands Lease | Etheridge Shire          |                   |                               |                        |                               |  |
| 44   | USL33              | State Land  | Etheridge Shire          |                   |                               |                        |                               |  |
| 66   | SP304951           | Freehold    | Etheridge Shire          |                   |                               |                        |                               |  |