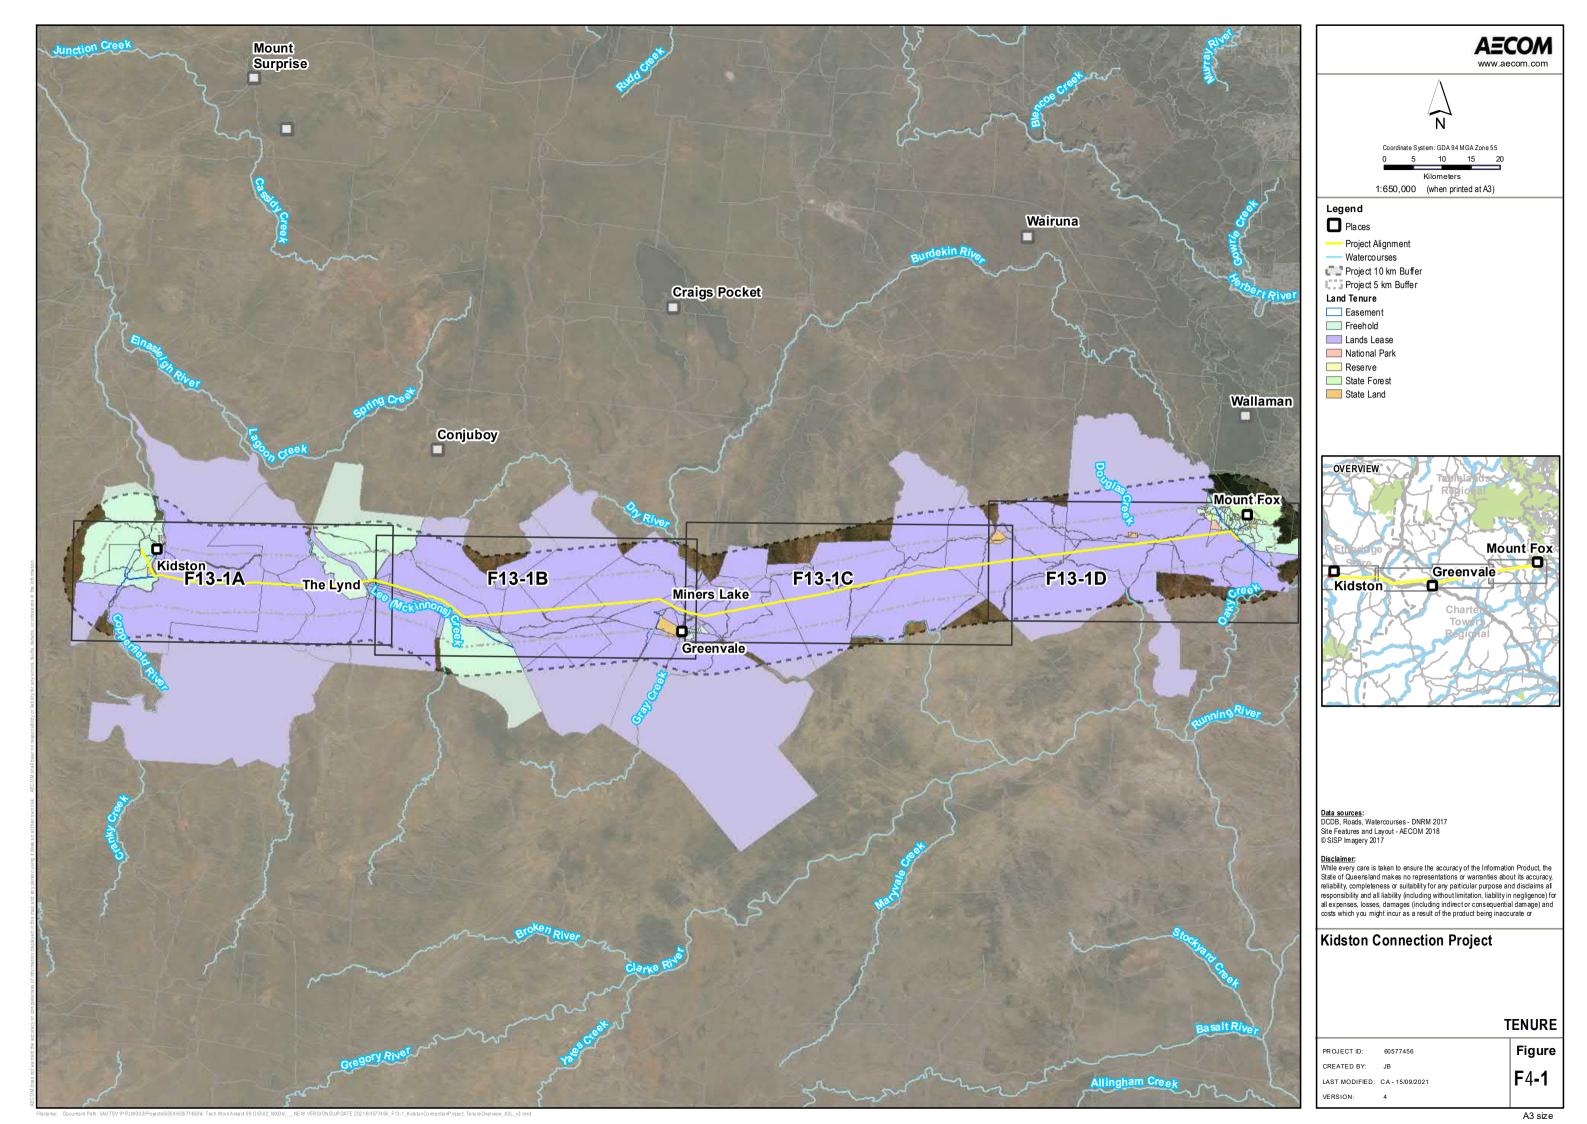

## **ANCILLARY WORK AREAS**

PROJECT ID: CREATED BY: JB LAST MODIFIED: AJS - 23/03/2022 VERSION 3

60577456

A3 size

Figure

**F2-**5

| Lot  | Registered<br>Plan | Tenure      | Local Government Area    | Project Component |                               |                        |                               |  |
|------|--------------------|-------------|--------------------------|-------------------|-------------------------------|------------------------|-------------------------------|--|
|      |                    |             |                          | Switching Station | Transmission<br>Line Corridor | Temporary Work<br>Area | Water Sourcing and Extraction |  |
| 1    | CLK23              | Lands Lease | Charters Towers Regional |                   |                               |                        |                               |  |
| 1    | OC64               | Lands Lease | Charters Towers Regional |                   |                               |                        |                               |  |
| 3    | CLK34              | Lands Lease | Charters Towers Regional |                   |                               |                        |                               |  |
| 3    | WU48               | Lands Lease | Charters Towers Regional |                   |                               |                        |                               |  |
| 5    | CLK23              | Lands Lease | Charters Towers Regional |                   |                               |                        |                               |  |
| 6    | WU50               | Lands Lease | Charters Towers Regional |                   |                               |                        |                               |  |
| 11   | CLK26              | Lands Lease | Charters Towers Regional |                   |                               |                        |                               |  |
| 501  | SP232789           | Lands Lease | Charters Towers Regional |                   |                               |                        |                               |  |
| 547  | SP242570           | Lands Lease | Charters Towers Regional |                   |                               |                        |                               |  |
| 3198 | PH2177             | Lands Lease | Charters Towers Regional |                   |                               |                        |                               |  |
| 5234 | SP275834           | Lands Lease | Charters Towers Regional |                   |                               |                        |                               |  |
| 5138 | SP262310           | Lands Lease | Charters Towers Regional |                   |                               |                        |                               |  |
| 1    | SP289310           | Freehold    | Etheridge Shire          |                   |                               |                        |                               |  |
| 1    | CD25               | Freehold    | Etheridge Shire          |                   |                               |                        |                               |  |
| 1    | PER6688            | Lands Lease | Etheridge Shire          |                   |                               |                        |                               |  |
| 2    | SP289310           | Freehold    | Etheridge Shire          |                   |                               |                        |                               |  |
| 3    | CD12               | Lands Lease | Etheridge Shire          |                   |                               |                        |                               |  |
| 4    | CD35               | Lands Lease | Etheridge Shire          |                   |                               |                        |                               |  |
| 14   | LH8                | Lands Lease | Etheridge Shire          |                   |                               |                        |                               |  |
| 44   | USL33              | State Land  | Etheridge Shire          |                   |                               |                        |                               |  |
| 66   | SP304951           | Freehold    | Etheridge Shire          |                   |                               |                        |                               |  |

| Lot | Registered<br>Plan | Tenure      | Local Government Area | Project Component |                               |                        |                               |
|-----|--------------------|-------------|-----------------------|-------------------|-------------------------------|------------------------|-------------------------------|
|     |                    |             |                       | Switching Station | Transmission<br>Line Corridor | Temporary Work<br>Area | Water Sourcing and Extraction |
| 182 | PH995              | Lands Lease | Etheridge Shire       |                   |                               |                        |                               |
| 26  | WU4                | Freehold    | Hinchinbrook Shire    |                   |                               |                        |                               |
| 100 | SP281848           | Freehold    | Hinchinbrook Shire    |                   |                               |                        |                               |
| 591 | SP302249           | Freehold    | Hinchinbrook Shire    |                   |                               |                        |                               |