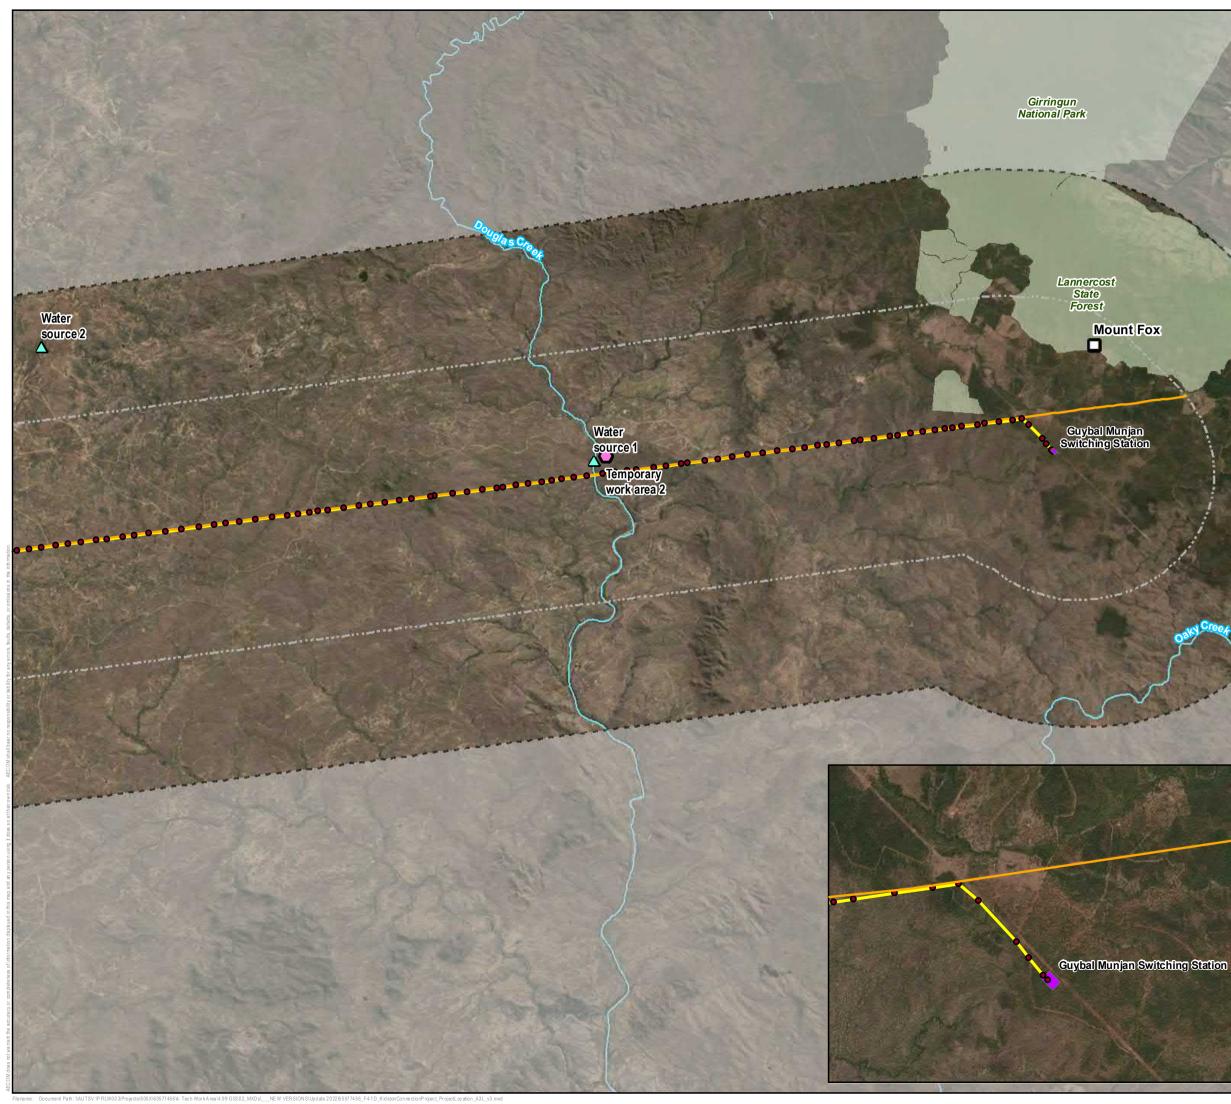

## **ANCILLARY WORK AREAS**

PROJECT ID: CREATED BY: JB LAST MODIFIED: AJS - 23/03/2022 VERSION 3

60577456

A3 size

Figure

**F2-**5

| Lot  | Registered<br>Plan | Tenure      | Local Government Area    | Project Component |                               |                        |                               |  |
|------|--------------------|-------------|--------------------------|-------------------|-------------------------------|------------------------|-------------------------------|--|
|      |                    |             |                          | Switching Station | Transmission<br>Line Corridor | Temporary Work<br>Area | Water Sourcing and Extraction |  |
| 1    | CLK23              | Lands Lease | Charters Towers Regional |                   |                               |                        |                               |  |
| 1    | OC64               | Lands Lease | Charters Towers Regional |                   |                               |                        |                               |  |
| 3    | CLK34              | Lands Lease | Charters Towers Regional |                   |                               |                        |                               |  |
| 3    | WU48               | Lands Lease | Charters Towers Regional |                   |                               |                        |                               |  |
| 5    | CLK23              | Lands Lease | Charters Towers Regional |                   |                               |                        |                               |  |
| 6    | WU50               | Lands Lease | Charters Towers Regional |                   |                               |                        |                               |  |
| 11   | CLK26              | Lands Lease | Charters Towers Regional |                   |                               |                        |                               |  |
| 501  | SP232789           | Lands Lease | Charters Towers Regional |                   |                               |                        |                               |  |
| 547  | SP242570           | Lands Lease | Charters Towers Regional |                   |                               |                        |                               |  |
| 3198 | PH2177             | Lands Lease | Charters Towers Regional |                   |                               |                        |                               |  |
| 5234 | SP275834           | Lands Lease | Charters Towers Regional |                   |                               |                        |                               |  |
| 5138 | SP262310           | Lands Lease | Charters Towers Regional |                   |                               |                        |                               |  |
| 1    | SP289310           | Freehold    | Etheridge Shire          |                   |                               |                        |                               |  |
| 1    | CD25               | Freehold    | Etheridge Shire          |                   |                               |                        |                               |  |
| 1    | PER6688            | Lands Lease | Etheridge Shire          |                   |                               |                        |                               |  |
| 2    | SP289310           | Freehold    | Etheridge Shire          |                   |                               |                        |                               |  |
| 3    | CD12               | Lands Lease | Etheridge Shire          |                   |                               |                        |                               |  |
| 4    | CD35               | Lands Lease | Etheridge Shire          |                   |                               |                        |                               |  |
| 14   | LH8                | Lands Lease | Etheridge Shire          |                   |                               |                        |                               |  |
| 44   | USL33              | State Land  | Etheridge Shire          |                   |                               |                        |                               |  |
| 66   | SP304951           | Freehold    | Etheridge Shire          |                   |                               |                        |                               |  |