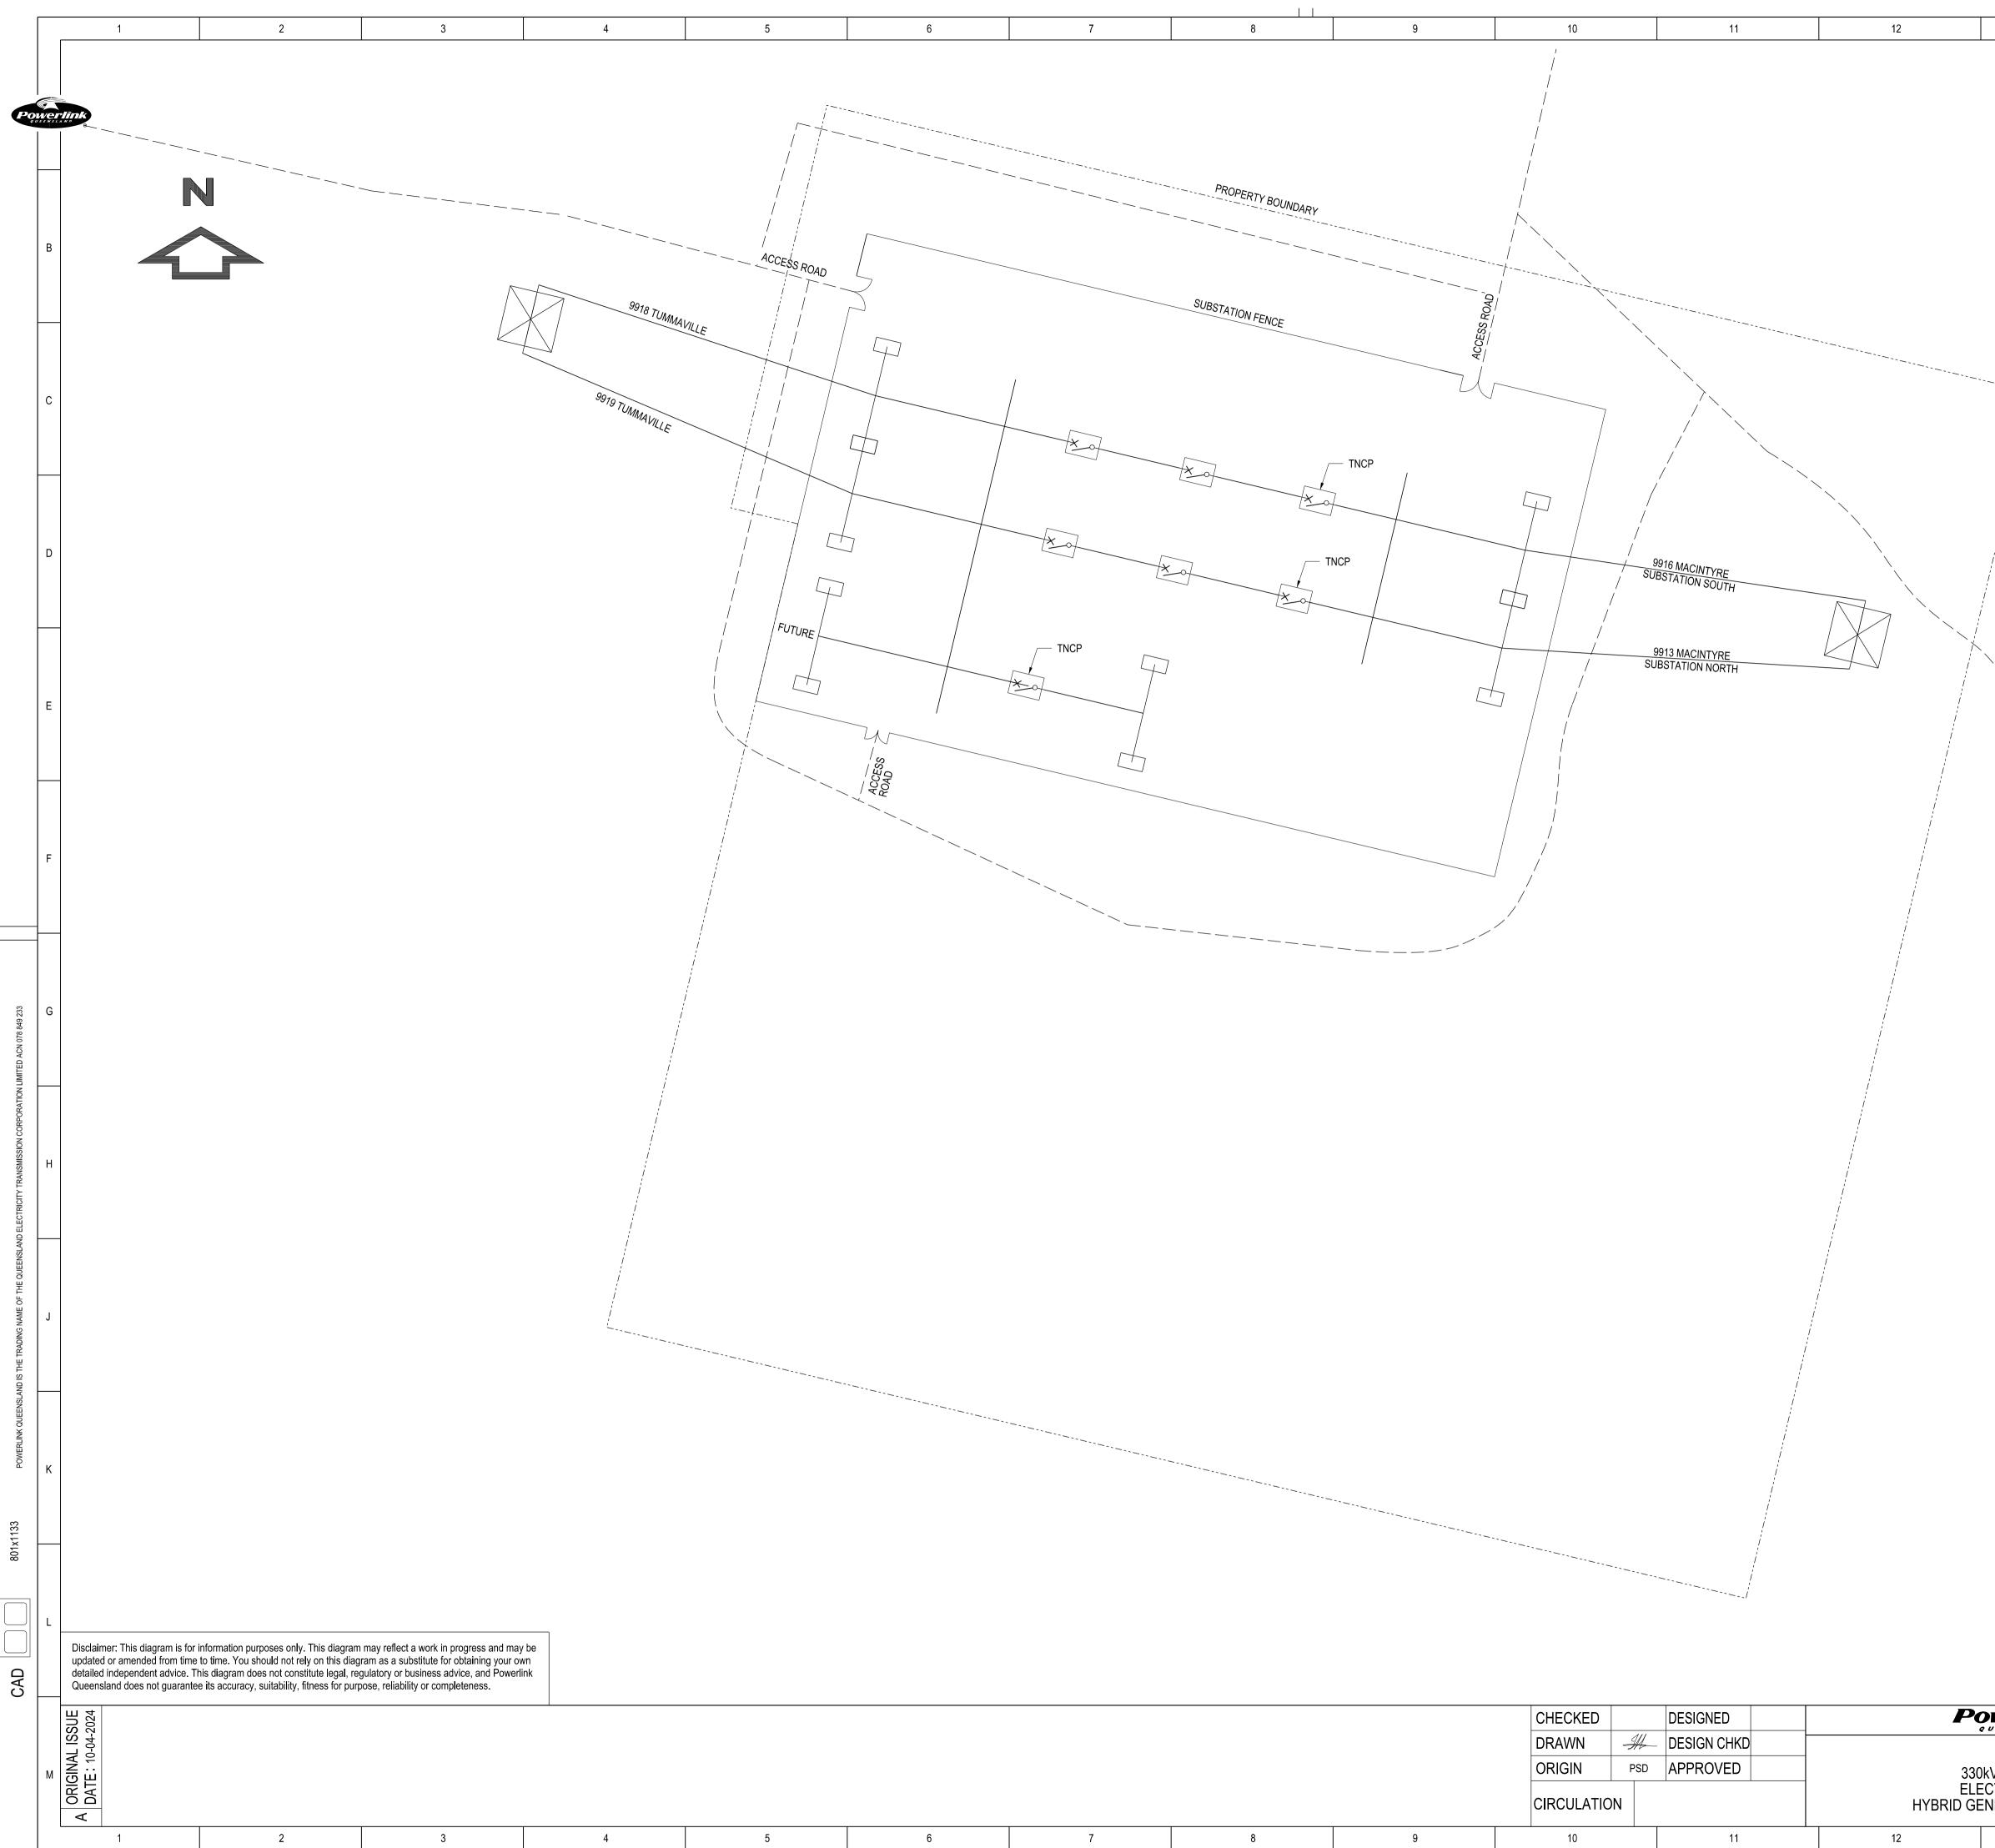

| 7   | 8                 | 9        | 10         | 11                                          | 12 | 13                                                                    | 14 |              | 15                    | 16            |                    |
|-----|-------------------|----------|------------|---------------------------------------------|----|-----------------------------------------------------------------------|----|--------------|-----------------------|---------------|--------------------|
|     |                   |          | / /        |                                             |    |                                                                       |    |              |                       |               |                    |
|     |                   |          | ,<br> <br> |                                             |    |                                                                       |    |              |                       |               | A                  |
|     |                   |          |            |                                             |    |                                                                       |    |              |                       |               |                    |
|     | PROPERTY POU      |          |            |                                             |    |                                                                       |    |              |                       |               | $\left  - \right $ |
|     | PROPERTY BOUNDARY |          |            |                                             |    |                                                                       |    |              |                       |               |                    |
|     |                   |          |            |                                             |    |                                                                       |    |              |                       |               | в                  |
|     | SUPON             | Ţ.       |            |                                             |    |                                                                       |    |              |                       |               |                    |
|     | SUBSTATION FENCE  | CESS RO, |            |                                             |    |                                                                       |    |              |                       |               |                    |
|     |                   |          |            |                                             |    |                                                                       |    |              |                       |               |                    |
|     |                   |          |            |                                             |    |                                                                       |    |              |                       |               | с                  |
| Xot |                   |          |            |                                             |    |                                                                       |    |              |                       |               |                    |
|     | -X-of             |          |            |                                             |    |                                                                       |    |              |                       |               |                    |
|     | ×                 |          | 7          |                                             |    |                                                                       |    |              |                       |               |                    |
| Xof |                   |          |            | /<br>/<br>9916 MARCH                        |    |                                                                       |    |              |                       |               | D                  |
|     | -of               |          |            | / 9916 MACINTYRE<br>/ SUBSTATION SOUTH<br>/ |    |                                                                       |    |              |                       |               |                    |
|     |                   |          |            | /                                           |    | $\sim$                                                                |    |              |                       |               | $\left  - \right $ |
|     | 1                 |          |            | 9913 MACINTYRE<br>SUBSTATION NORTH          |    |                                                                       |    |              |                       |               |                    |
|     |                   |          | 5 / /      |                                             |    |                                                                       |    |              |                       |               | E                  |
| ]   |                   |          |            |                                             |    |                                                                       |    |              |                       |               |                    |
|     |                   |          |            |                                             |    |                                                                       |    |              |                       |               |                    |
|     |                   |          |            |                                             |    |                                                                       |    |              |                       |               |                    |
| <   |                   |          |            |                                             |    |                                                                       |    | `            |                       | <             | F                  |
|     |                   |          |            |                                             |    |                                                                       |    |              |                       |               |                    |
|     |                   |          |            |                                             |    |                                                                       |    |              |                       |               |                    |
|     |                   | /        |            |                                             |    |                                                                       |    |              |                       |               |                    |
|     |                   |          |            |                                             |    |                                                                       |    |              |                       |               | _                  |
|     |                   |          |            |                                             |    |                                                                       |    |              |                       |               |                    |
|     |                   |          |            |                                             |    |                                                                       |    |              |                       |               |                    |
|     |                   |          |            |                                             |    |                                                                       |    |              |                       |               |                    |
|     |                   |          |            |                                             |    |                                                                       |    |              |                       |               |                    |
|     |                   |          |            |                                             |    |                                                                       |    |              |                       |               |                    |
|     |                   |          |            |                                             |    |                                                                       |    |              |                       |               |                    |
|     |                   |          |            |                                             |    |                                                                       |    |              |                       |               |                    |
|     |                   |          |            |                                             |    |                                                                       |    |              |                       |               |                    |
|     |                   |          |            |                                             |    |                                                                       |    |              |                       |               | J                  |
|     |                   |          |            |                                             |    |                                                                       |    |              |                       |               |                    |
|     |                   |          |            |                                             |    |                                                                       |    |              |                       |               |                    |
|     |                   |          |            |                                             |    |                                                                       |    |              |                       |               |                    |
|     |                   |          |            | /                                           | :  |                                                                       |    |              |                       |               | К                  |
|     |                   |          |            |                                             |    |                                                                       |    |              |                       |               |                    |
|     |                   |          |            |                                             |    |                                                                       |    |              |                       |               | $\left  - \right $ |
|     |                   |          |            |                                             |    |                                                                       |    |              |                       |               |                    |
|     |                   |          |            |                                             |    |                                                                       |    |              |                       |               | L                  |
|     |                   |          |            |                                             |    |                                                                       |    | 0<br> <br>5  |                       | 40 50m        |                    |
|     |                   |          | CHECKED    | DESIGNED                                    |    | Powerlink                                                             | [  | LOCATION CON | UNREDUCED SCALE 1:500 | DRG CLASS     | $\left  - \right $ |
|     |                   |          | DRAWN      | JESIGNED   JESIGN CHKD                      |    |                                                                       |    | R015         |                       | B4            |                    |
|     |                   |          | ORIGIN     | PSD APPROVED                                |    | MISS<br>330kV SUBSTATION<br>ELECTRICAL PLANT<br>BRID GENERAL ARRANGEM | -  | A0 -H-16'    | 524-001               | NEXT<br>SHEET | м                  |
|     |                   |          | CIRCULATIO |                                             |    |                                                                       |    | A            |                       |               |                    |
| 7   | 8                 | 9        | 10         | 11                                          | 12 | 13                                                                    | 14 |              | 15                    | 16            |                    |